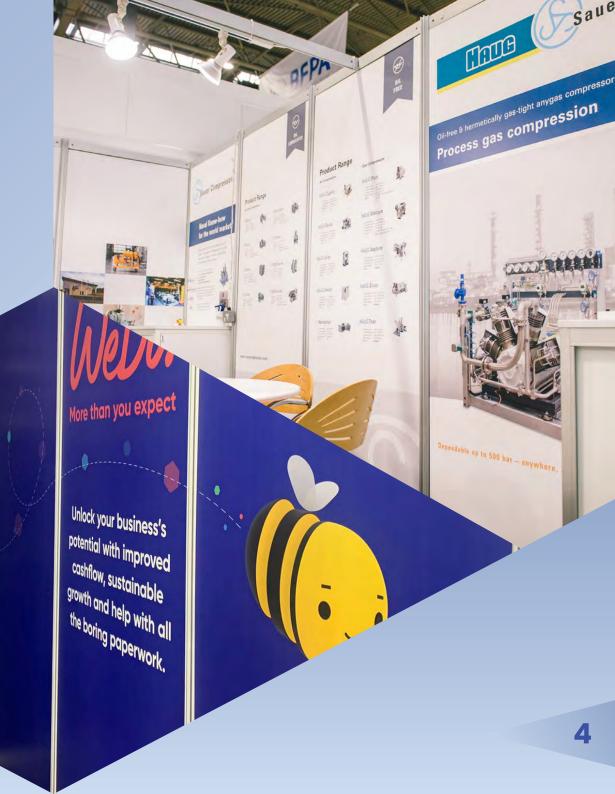

## **INFILL WALL GRAPHIC PANELS**

- Full colour, digitally printed rigid Foamex panels
- · Produced to fit within the shell scheme structure leaving the upright poles visible
- Production cost includes quality check of the artwork (design services available if required), print, delivery, installation & disposal if needed

#### **DIMENSIONS:**

Width varies on stand size x approximately 2.5m high