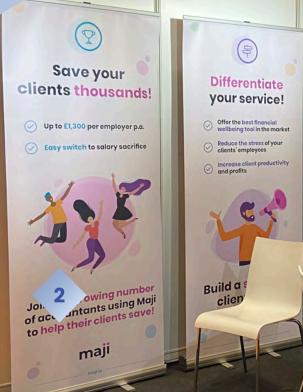

### **EXTRAS**

1 Counters & Literature Racks

Counters can be supplied with or without graphic fronts, as well as literature racks.

2 Roller Banners

Full colour, printed, pull up roller banners that can be taken away after the event.