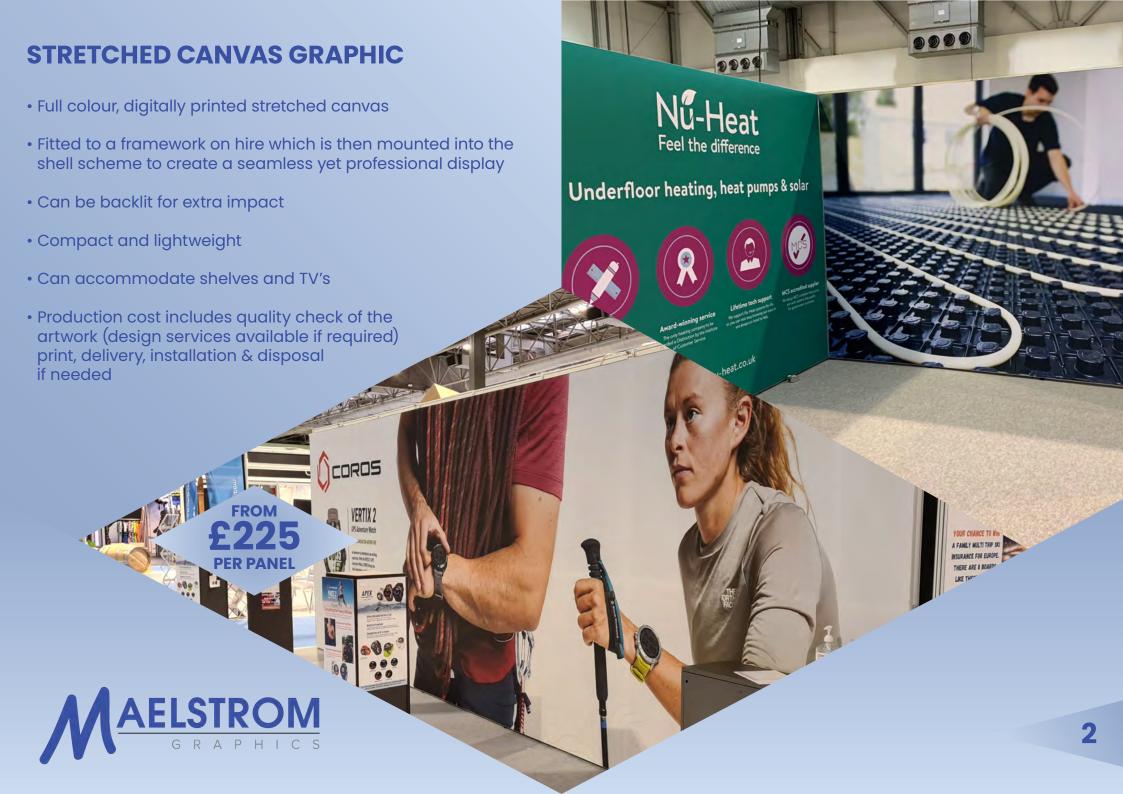

## **INFILL WALL GRAPHIC PANELS**

- Full colour, digitally printed rigid Foamex panels
- · Produced to fit within the shell scheme structure leaving the upright poles visible
- Production cost includes quality check of the artwork (design services available if required), print, delivery, installation & disposal if needed

#### **DIMENSIONS:**

Width varies on stand size x approximately 2.5m high







### **EXTRAS**

1 Counters & Literature Racks

Counters can be supplied with or without graphic fronts, as well as literature racks.

2 Roller Banners

Full colour, printed, pull up roller banners that can be taken away after the event.

3 Individual Graphic Panels

Supply and install individual, custom sized panels that can fit within the shell scheme structure.

**4 Carpet Colour Chan