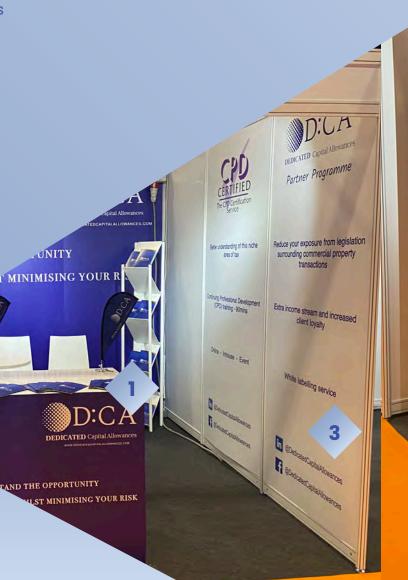

### **EXTRAS**

1 Counters & Literature Racks

Counters can be supplied with or without graphic fronts, as well as literature racks.

2 Roller Banners

Full colour, printed, pull up roller banners that can be taken away after the event.

3 Individual Graphic Panels

Supply and install individual, custom sized panels that can fit within the shell scheme structure.

**4 Carpet Colour Change** 

Not only enhances the look of your stand, but also makes your booth stand out from the crowd.