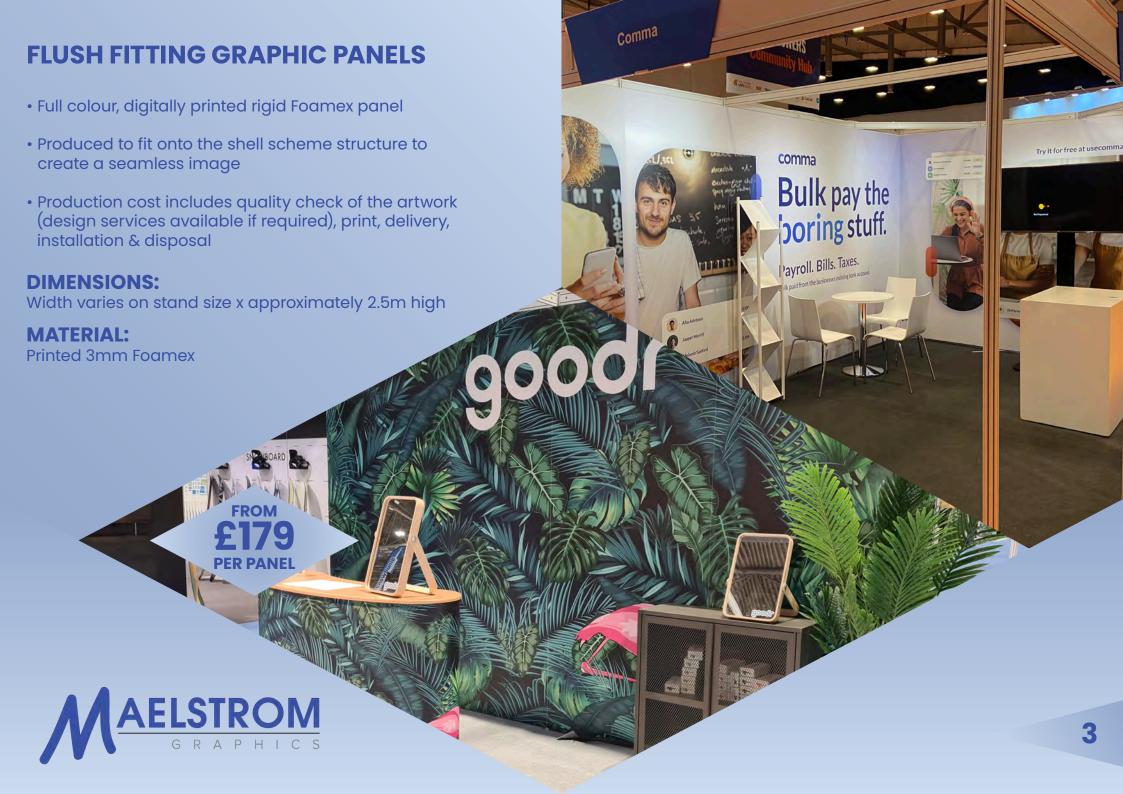

## **INFILL WALL GRAPHIC PANELS**

- Full colour, digitally printed rigid Foamex panels
- · Produced to fit within the shell scheme structure leaving the upright poles visible
- Production cost includes quality check of the artwork (design services available if required), print, delivery, installation & disposal if needed

#### **DIMENSIONS:**

Width varies on stand size x approximately 2.5m high







### **EXTRAS**

1 Counters & Literature Racks

Counters can be supplied with or without graphic fronts, as well as literature racks.

2 Roller Banners

Full colour, printed, pull up roller banners that can be taken away after the event.

3 Individual Graphic Panels

Supply and install individual, custom sized panels that can fit within the shell scheme structure.

**4 Carpet Colour Change