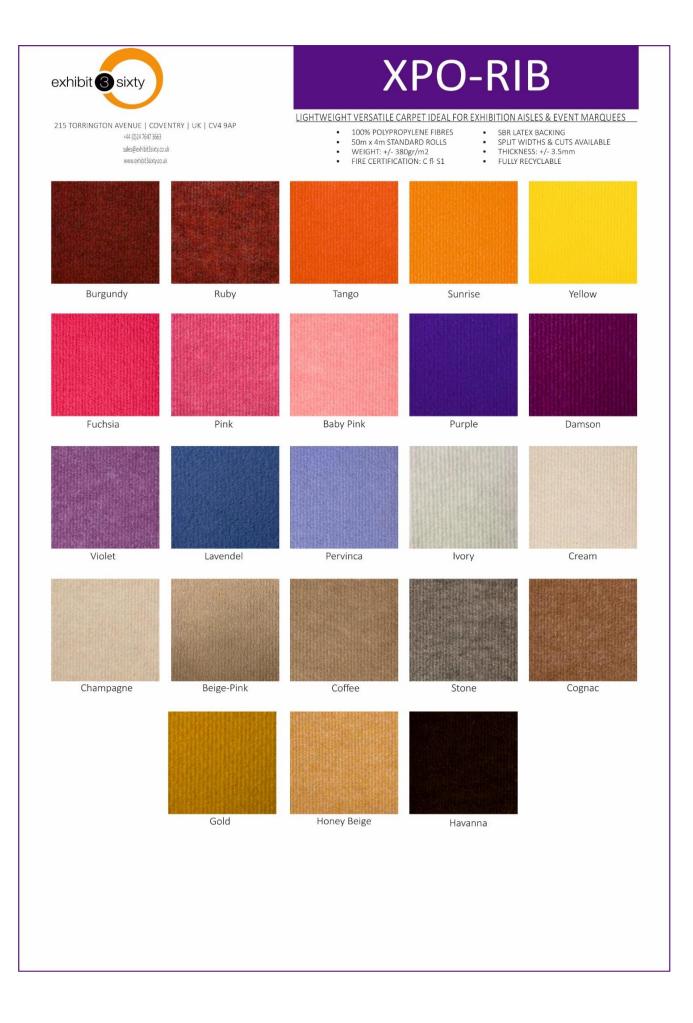

## **Carpet Order Form**

## C accountingweb

| Comp                                                                              | bany Name      |                                                                                               |           |                 |               |                  |            |       |
|-----------------------------------------------------------------------------------|----------------|-----------------------------------------------------------------------------------------------|-----------|-----------------|---------------|------------------|------------|-------|
| Address                                                                           |                |                                                                                               |           |                 |               | Stand No         |            |       |
|                                                                                   |                |                                                                                               |           |                 |               | Telephone        |            |       |
| Post Code                                                                         |                |                                                                                               |           |                 |               | Facsimile        |            |       |
| Contact Name                                                                      |                |                                                                                               |           | Co              | ntact e-mail  | mail             |            |       |
| Colour                                                                            |                | Length                                                                                        | Х         | Wie             | dth           | M²               | Unit Price | Total |
|                                                                                   |                |                                                                                               |           |                 |               |                  |            |       |
|                                                                                   |                |                                                                                               |           |                 |               |                  | £ 5.95     |       |
|                                                                                   |                |                                                                                               |           |                 |               |                  |            |       |
|                                                                                   |                |                                                                                               |           |                 |               |                  |            |       |
|                                                                                   |                |                                                                                               |           |                 |               |                  |            |       |
|                                                                                   |                |                                                                                               |           |                 |               |                  |            |       |
| Note:                                                                             | Cord carpet co | nes from 4m wide rolls and                                                                    | need to b | e calculated to | include offcu | Its              |            |       |
| e.g. A space of <b>3m x 3m</b> would be cut from a piece measuring <b>4m x 3m</b> |                |                                                                                               |           |                 |               | 12m <sup>2</sup> |            |       |
|                                                                                   |                | A space of $4m \times 3m$ would be cut from a piece measuring $4m \times 3m$ 12m <sup>2</sup> |           |                 |               |                  |            |       |
|                                                                                   | A space of     | 5m x 3m would be cut from a piece measuring 5m x 4m                                           |           |                 |               | 20m²             |            |       |
|                                                                                   |                |                                                                                               |           |                 |               |                  | Sub Total  | £ -   |
|                                                                                   |                |                                                                                               |           |                 |               |                  | VAT 20%    | £ -   |
|                                                                                   |                |                                                                                               |           |                 |               |                  | Total      | £ -   |