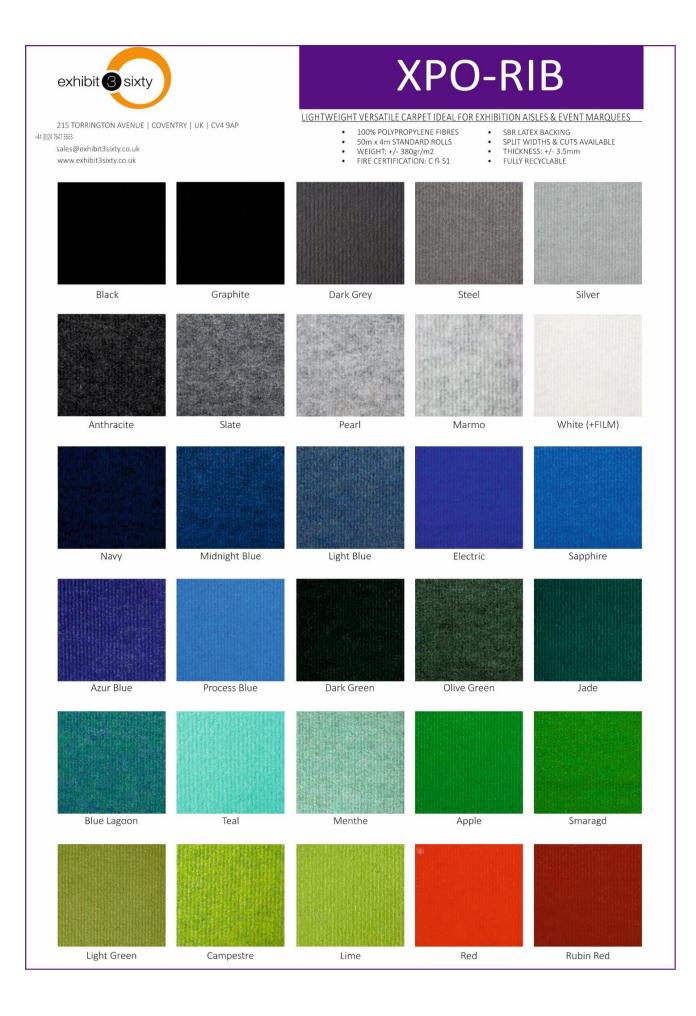

## **Carpet Order Form**

## C accountingweb

| Comp                                                                              | bany Name      |                                                                                               |           |                 |               |                  |            |       |
|-----------------------------------------------------------------------------------|----------------|-----------------------------------------------------------------------------------------------|-----------|-----------------|---------------|------------------|------------|-------|
| Address                                                                           |                |                                                                                               |           |                 |               | Stand No         |            |       |
|                                                                                   |                |                                                                                               |           |                 |               | Telephone        |            |       |
| Post Code                                                                         |                |                                                                                               |           |                 |               | Facsimile        |            |       |
| Contact Name                                                                      |                |                                                                                               |           | Co              | ntact e-mail  | mail             |            |       |
| Colour                                                                            |                | Length                                                                                        | Х         | Wie             | dth           | M²               | Unit Price | Total |
|                                                                                   |                |                                                                                               |           |                 |               |                  |            |       |
|                                                                                   |                |                                                                                               |           |                 |               |                  | £ 5.95     |       |
|                                                                                   |                |                                                                                               |           |                 |               |                  |            |       |
|                                                                                   |                |                                                                                               |           |                 |               |                  |            |       |
|                                                                                   |                |                                                                                               |           |                 |               |                  |            |       |
|                                                                                   |                |                                                                                               |           |                 |               |                  |            |       |
| Note:                                                                             | Cord carpet co | nes from 4m wide rolls and                                                                    | need to b | e calculated to | include offcu | Its              |            |       |
| e.g. A space of <b>3m x 3m</b> would be cut from a piece measuring <b>4m x 3m</b> |                |                                                                                               |           |                 |               | 12m <sup>2</sup> |            |       |
|                                                                                   |                | A space of $4m \times 3m$ would be cut from a piece measuring $4m \times 3m$ 12m <sup>2</sup> |           |                 |               |                  |            |       |
|                                                                                   | A space of     | 5m x 3m would be cut from a piece measuring 5m x 4m                                           |           |                 |               | 20m²             |            |       |
|                                                                                   |                |                                                                                               |           |                 |               |                  | Sub Total  | £ -   |
|                                                                                   |                |                                                                                               |           |                 |               |                  | VAT 20%    | £ -   |
|                                                                                   |                |                                                                                               |           |                 |               |                  | Total      | £ -   |