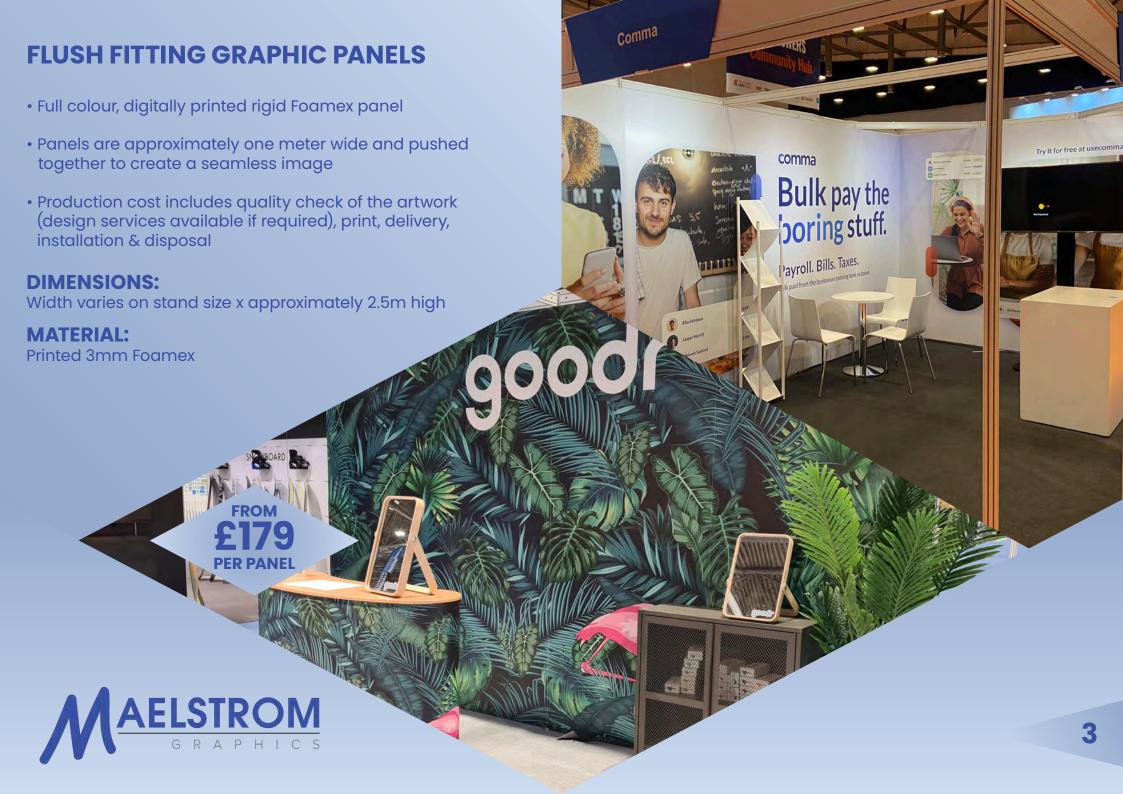

## **INFILL WALL GRAPHIC PANELS**

- Full colour, digitally printed rigid Foamex panels
- · Produced to fit within the shell scheme structure leaving the upright poles visible
- Production cost includes quality check of the artwork (design services available if required), print, delivery, installation & disposal if needed

#### **DIMENSIONS:**

Width varies on stand size x approximately 2.5m high







### **EXTRAS**

1 Counters & Literature Racks

Counters can be supplied with or without graphic fronts, as well as literature racks.

2 Roller Banners

Full colour, printed, pull up roller banners that can be taken away after the event.

3 Individual Graphic Panels

Supply and install individual, custom sized panels that can fit within the shell scheme structure.

**4 Carpet Colour Change