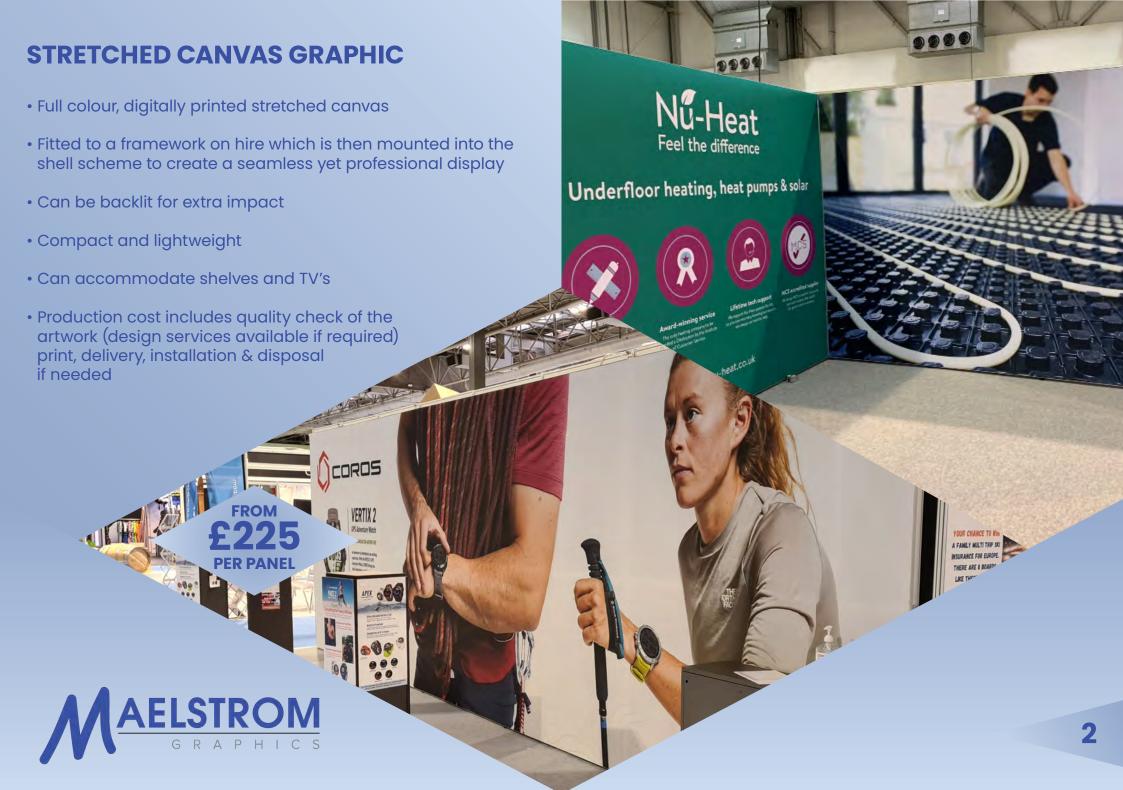

## **INFILL WALL GRAPHIC PANELS**

- Full colour, digitally printed rigid Foamex panels
- · Produced to fit within the shell scheme structure leaving the upright poles visible
- Production cost includes quality check of the artwork (design services available if required), print, delivery, installation & disposal if needed

#### **DIMENSIONS:**

Width varies on stand size x approximately 2.5m high







### **EXTRAS**

1 Counters & Literature Racks

Counters can be supplied with or without graphic fronts, as well as literature racks.

2 Roller Banners

Full colour, printed, pull up roller banners that can be taken away after the event.

3 Individual Graphic Panels

Supply and install individual, custom sized panels that can fit within the shell scheme structure.

**4 Carpet Colour Chan