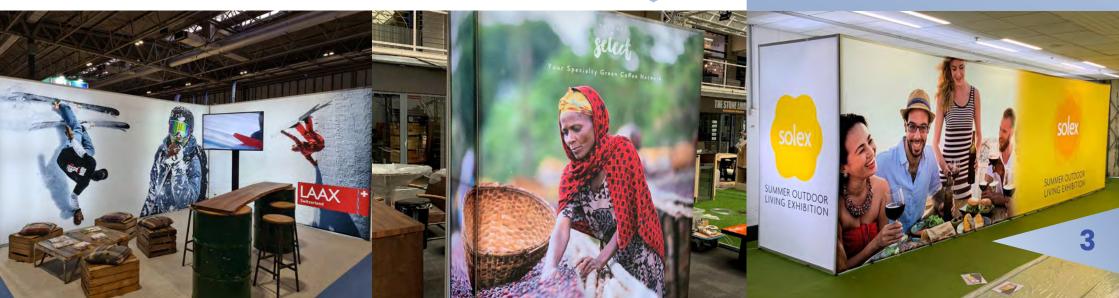

#### LIGHTBOX CANVAS GRAPHIC

- Full colour, digitally printed stretched canvas
- Fitted to a framework on hire which can be freestanding or attached to shell scheme
- Backlit for additional impact
- Compact and lightweight
- Production cost includes quality check of the artwork (design services available if required) print, delivery, installation & disposal if needed
- \*\*Power not included
- **Shell Scheme and Space Only**

#### STRETCHED CANVAS GRAPHIC

- Full colour, digitally printed stretched canvas
- Fitted to a framework on hire which is then mounted into the shell scheme to create a seamless yet professional display
- Can be backlit for extra impact
- Compact and lightweight
- Can accommodate shelves and TV's
- Production cost includes quality check of the artwork (design services available if required) print, delivery, installation & disposal if needed

**Shell Scheme and Space Only** 