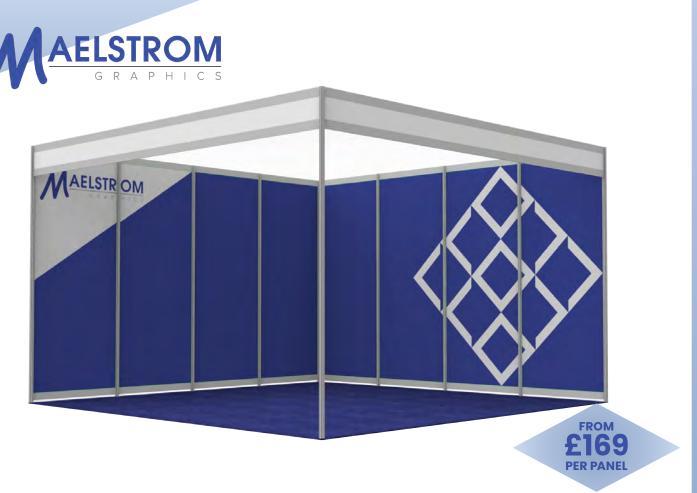

#### **INFILL WALL GRAPHIC PANELS**

- Full colour, digitally printed rigid Foamex panels
- Produced to fit within the shell scheme structure leaving the upright poles visible
- Production cost includes quality check of the artwork (design services available if required), print, delivery, installation & disposal if needed

#### **DIMENSIONS:**

Width varies on stand size x approximately 2.5m high

#### **MATERIAL:**

Printed 3mm Foamex

**Shell Scheme Only** 