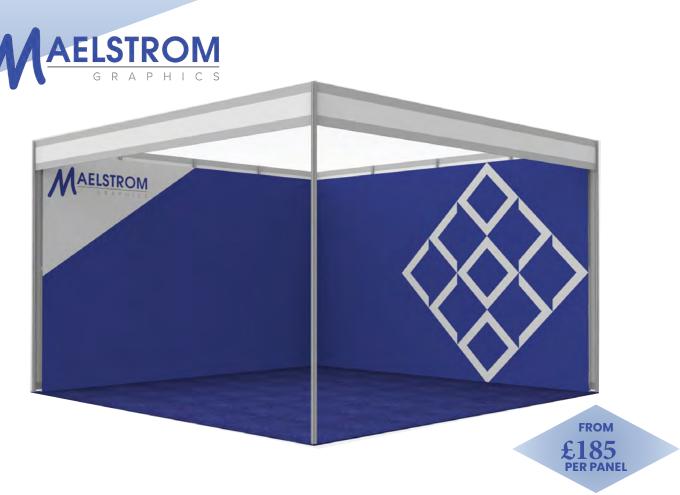

#### **INFILL WALL GRAPHIC PANELS**

- Full colour, digitally printed rigid Foamex panels
- Produced to fit within the shell scheme structure leaving the upright poles visible
- Production cost includes quality check of the artwork (design services available if required), print, delivery, installation & disposal if needed

#### **DIMENSIONS:**

Width varies on stand size x approximately 2.5m high

#### **MATERIAL:**

Printed 3mm Foamex

**Shell Scheme Only** 