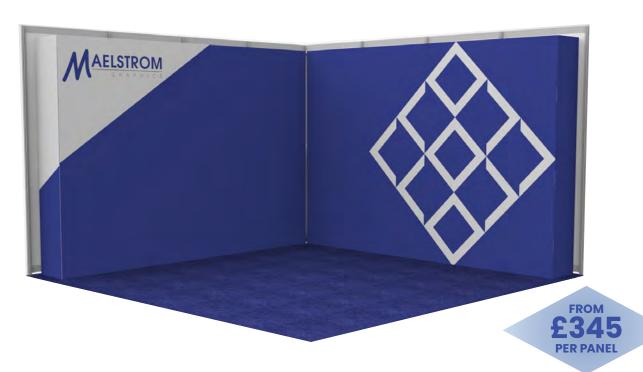

#### **INFILL WALL GRAPHIC PANELS**

- Full colour, digitally printed rigid Foamex panels
- Produced to fit within the shell scheme structure leaving the upright poles visible
- Production cost includes quality check of the artwork (design services available if required), print, delivery, installation & disposal if needed

#### **DIMENSIONS:**

Width varies on stand size x approximately 2.5m high

#### **MATERIAL:**

Printed 3mm Foamex

**Shell Scheme Only** 