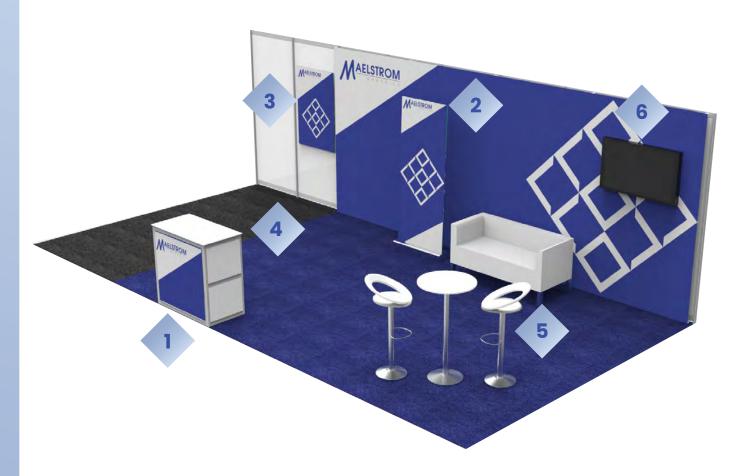

#### **EXTRAS**

## 1 Counters & Literature Racks

Counters can be supplied with or without graphic fronts, as well as literature racks

#### 2 Roller Banners

Full colour, printed, pull up roller banners that can be taken away after the event

## 3 Individual Graphic Panels

Supply and install individual, custom sized panels that can fit within the shell scheme structure

# 4 Carpet Colour Change

Not only enhances the look of your stand, but also makes your booth stand out from the crowd

(Subject to venue)

#### 5 Furniture

We can assist you with ordering furniture directly from multiple exhibition suppliers

\*\*Subject to availabilty from selected supplier

## 6 Wall Mounted TV & Electrics

A range of sizes mounted directly to our T3 modular system.

You can also order electrics for your stand through us, to meet any requirements you may have

\*\*Only applicable with stretched graphic