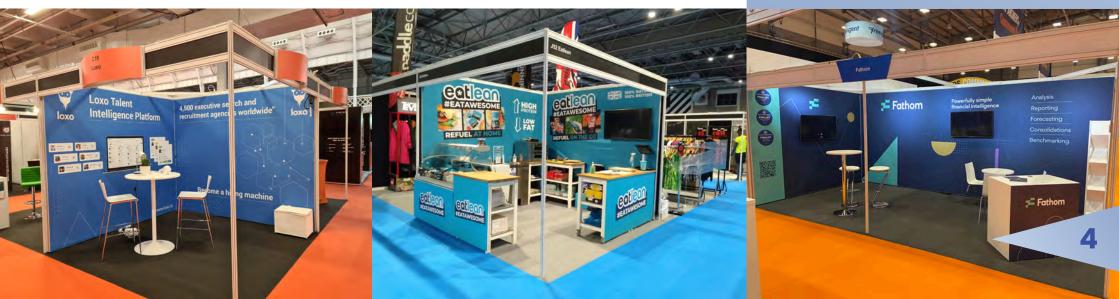

#### LIGHTBOX CANVAS GRAPHIC

- Full colour, digitally printed stretched canvas
- Fitted to a framework on hire which can be freestanding or attached to shell scheme
- Backlit for additional impact
- Compact and lightweight
- Production cost includes quality check of the artwork (design services available if required) print, delivery, installation & disposal if needed
- \*\*Power not included
- **Shell Scheme and Space Only**

#### STRETCHED CANVAS GRAPHIC

- Full colour, digitally printed stretched canvas
- Fitted to a framework on hire which is then mounted into the shell scheme to create a seamless yet professional display
- Can be backlit for extra impact
- Compact and lightweight
- Can accommodate shelves and TV's
- Production cost includes quality check of the artwork (design services available if required) print, delivery, installation & disposal if needed

**Shell Scheme and Space Only** 