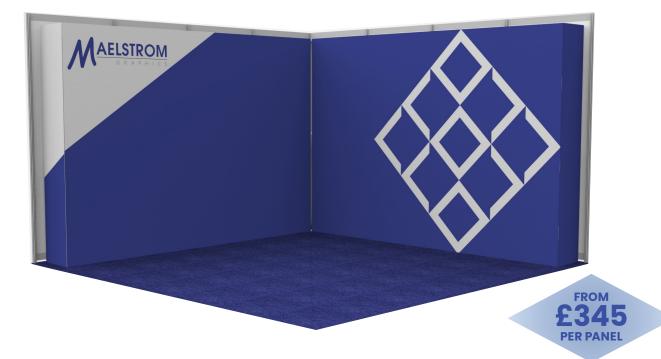

### **INFILL WALL GRAPHIC PANELS**

- Full colour, digitally printed rigid Foamex panels
- Produced to fit within the shell scheme structure leaving the upright poles visible
- Production cost includes quality check of the artwork (design services available if required), print, delivery, installation & disposal if needed

#### **DIMENSIONS:**

Width varies on stand size x approximately 2.5m high

MATERIAL: Printed 3mm Foamex

**Shell Scheme Only** 