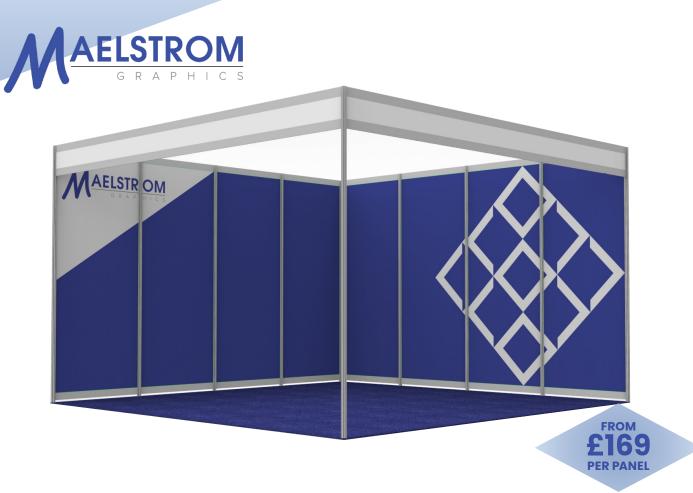

### **INFILL WALL GRAPHIC PANELS**

- Full colour, digitally printed rigid Foamex panels
- Produced to fit within the shell scheme structure leaving the upright poles visible
- Production cost includes quality check of the artwork (design services available if required), print, delivery, installation & disposal if needed

#### **DIMENSIONS:**

Width varies on stand size x approximately 2.5m high

MATERIAL: Printed 3mm Foamex

**Shell Scheme Only** 