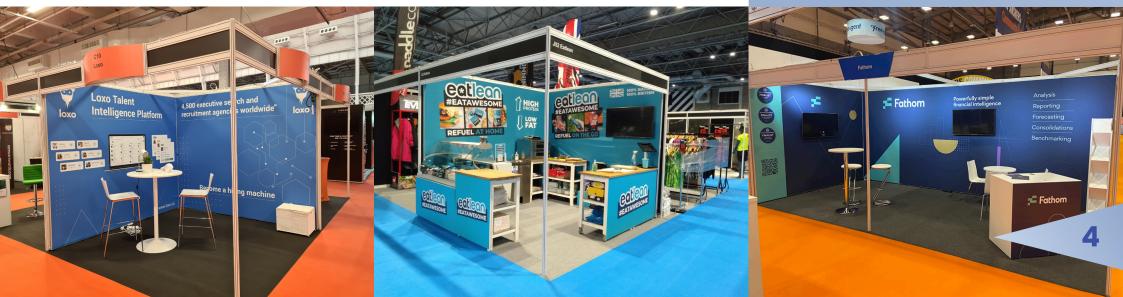

#### **LIGHTBOX CANVAS GRAPHIC**

- Full colour, digitally printed stretched canvas
- Fitted to a framework on hire which can be freestanding or attached to shell scheme
- Backlit for additonal impact
- Compact and lightweight
- Production cost includes quality check of the artwork (design services available if required) print, delivery, installation & disposal if needed
- **\*\*Power not included**
- Shell Scheme and Space Only

#### **STRETCHED CANVAS GRAPHIC**

- Full colour, digitally printed stretched canvas
- Fitted to a framework on hire which is then mounted into the shell scheme to create a seamless yet professional display
- Can be backlit for extra impact
- Compact and lightweight
- Can accommodate shelves and TV's
- Production cost includes quality check of the artwork (design services available if required) print, delivery, installation & disposal if needed

Shell Scheme and Space Only