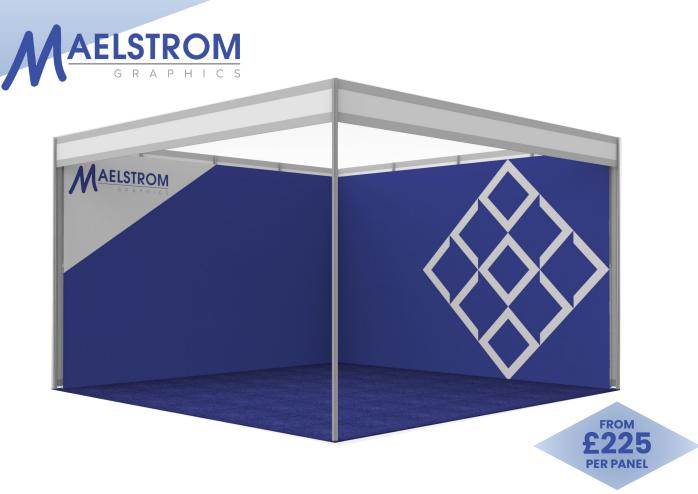

### **INFILL WALL GRAPHIC PANELS**

- Full colour, digitally printed rigid Foamex panels
- Produced to fit within the shell scheme structure leaving the upright poles visible
- Production cost includes quality check of the artwork (design services available if required), print, delivery, installation & disposal if needed

#### **DIMENSIONS:**

Width varies on stand size x approximately 2.5m high

MATERIAL: Printed 3mm Foamex

**Shell Scheme Only** 