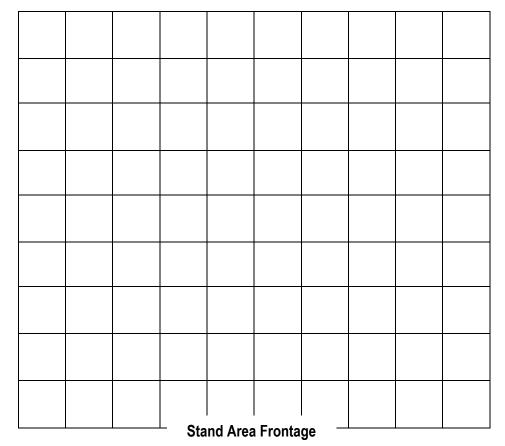

15<sup>th</sup> – 16<sup>th</sup> October 2024

**Company Name :** 

Stand No:

Shell Scheme Stand : ( )

Space Only Stand: () Stand Dimensions : \_\_\_M X \_\_ M

Please indicate stand size, orientation and illustrate positioning of additional electrical requirements to below Grid, utilising below symbols to indicate required components :-

X = Socket

= Fluorescent